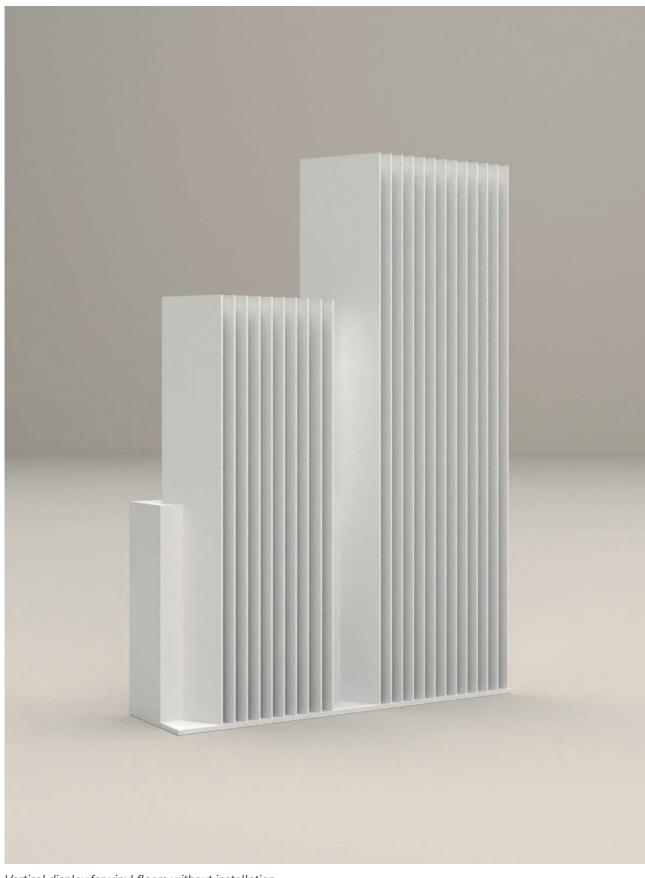

Herringbone base

Herringbone base with vertical inclination

Vertical totem

8 9

Vertical display for vinyl floors without installation

SPC | LVT | PARQUET SPC | LVT | PARQUET

Display for wood-effect floors for center aisles