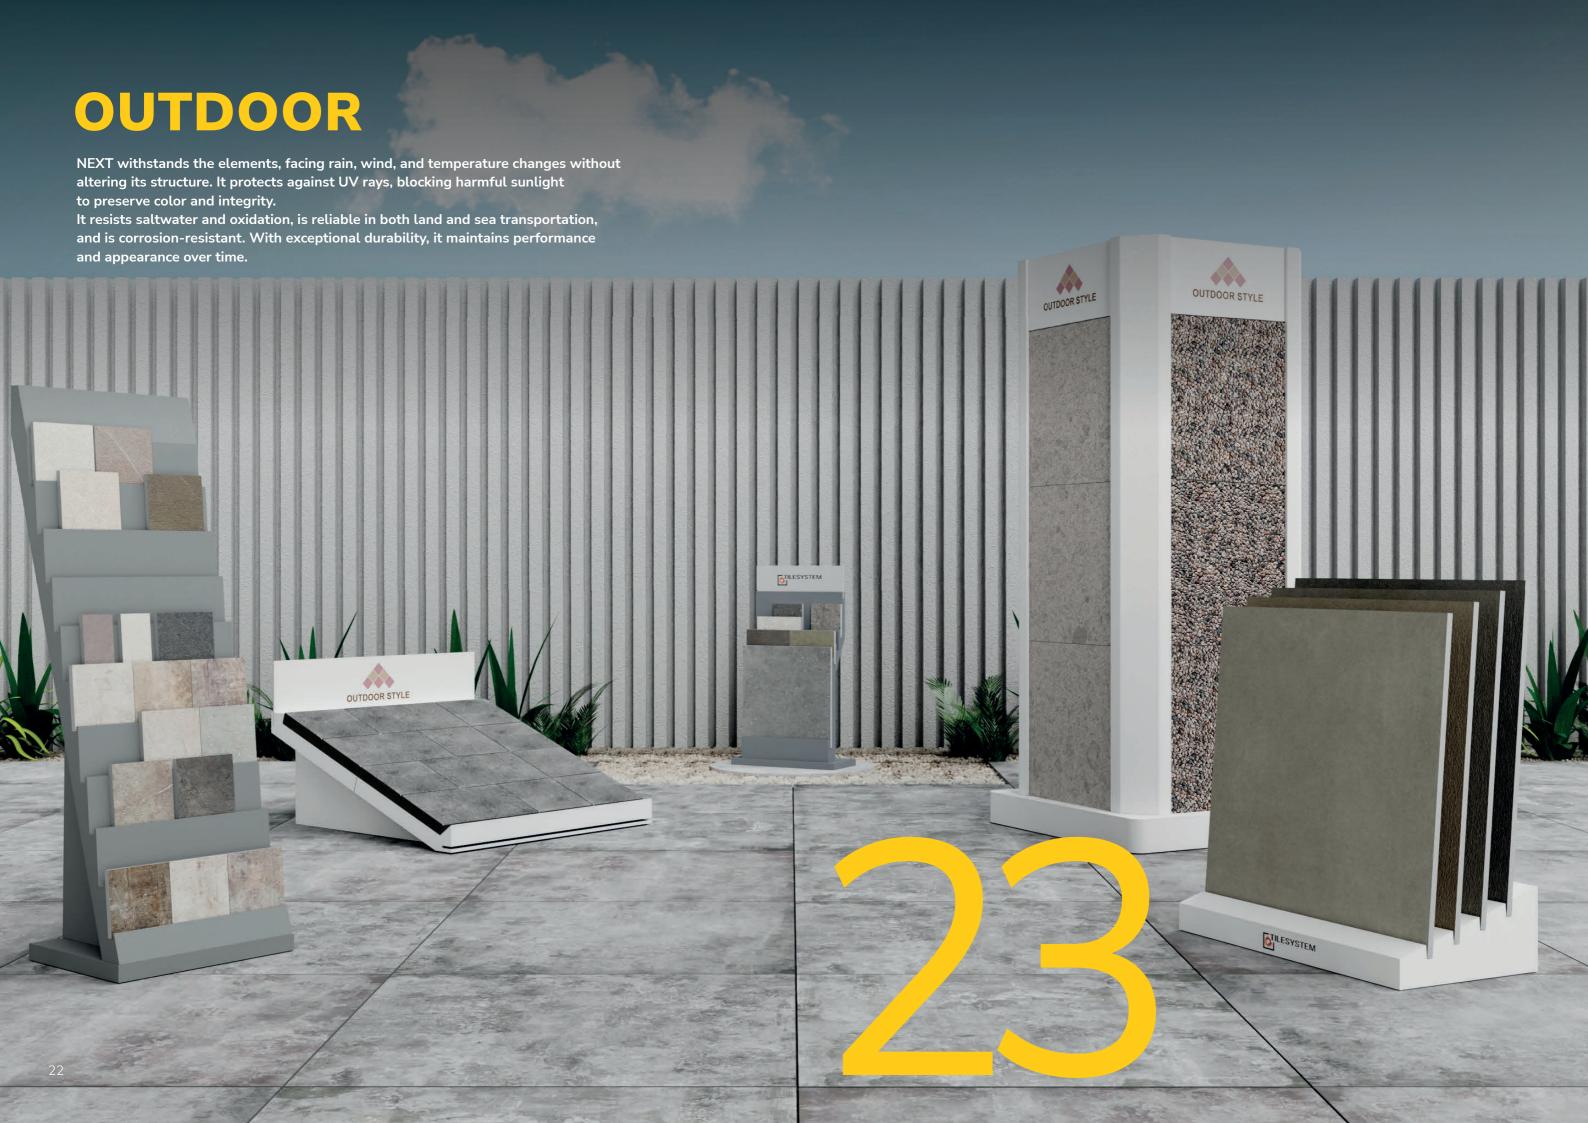

## OUTDOOR

Herringbone base for 2 cm outdoors

Inclined outdoor base for 2 cm

Multi-format totem for 2 cm outdoors made in one piece without assembly

### OUTDOOR

Outdoor flooring base assembled horizontally, disassemblable for packaging in a cardboard box

Outdoor flooring base assembled vertically, disassemblable for packaging in a cardboard box

NEXT means "over", "ahead", "beyond".