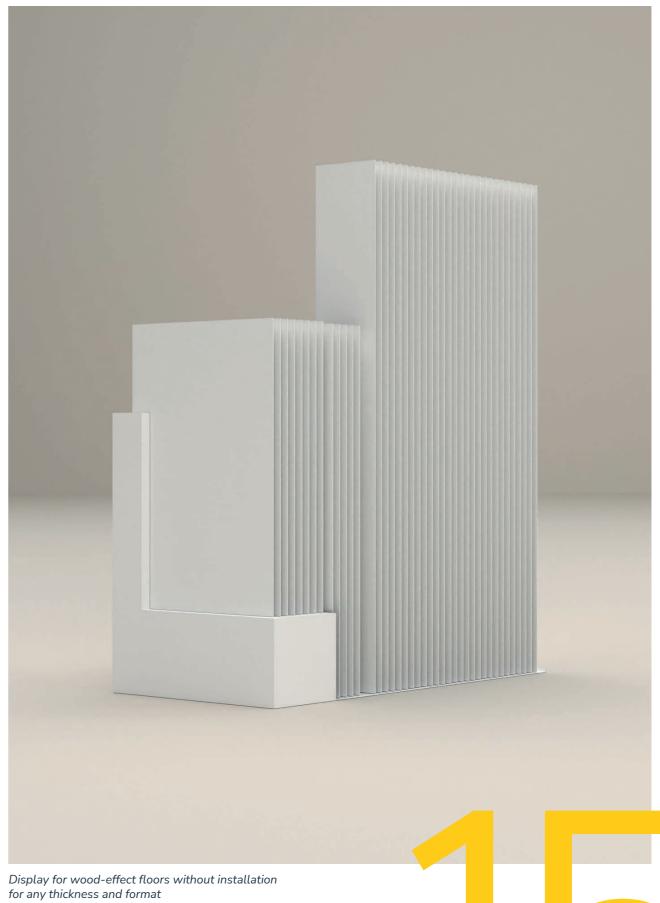

Display for wood-effect floors without installation for any thickness and format

MARBLE | QUARTZ

Multi-format totem for the display of pieces with different thicknesses, disassemblable for cardboard box transportation