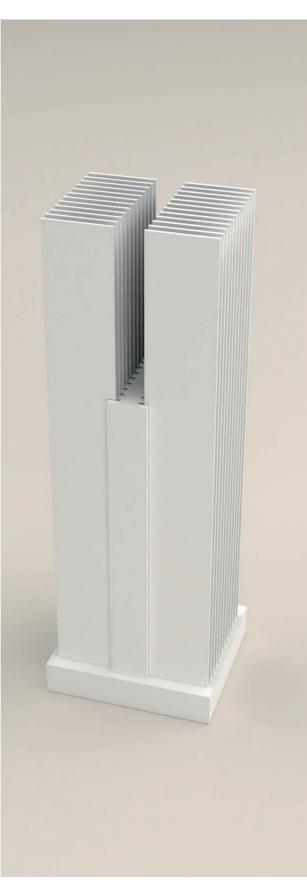

Herringbone base

Herringbone base with vertical inclination

Vertical totem

8 9

Vertical display for vinyl floors without installation

SPC | LVT | PARQUET SPC | LVT | PARQUET

Display for wood-effect floors for center aisles