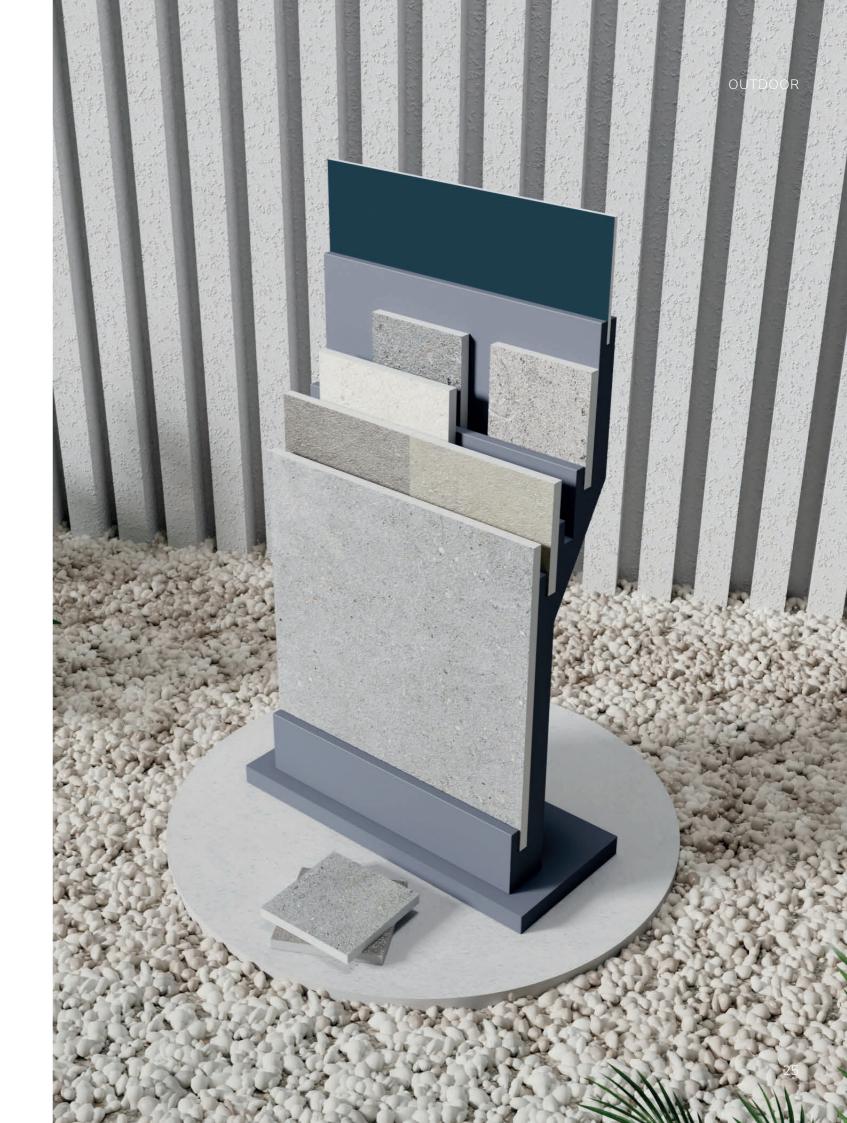

## OUTDOOR

Herringbone base for 2 cm outdoors

Inclined outdoor base for 2 cm

Multi-format totem for 2 cm outdoors made in one piece without assembly

### OUTDOOR

Outdoor flooring base assembled horizontally, disassemblable for packaging in a cardboard box

Outdoor flooring base assembled vertically, disassemblable for packaging in a cardboard box

NEXT means "over", "ahead", "beyond".