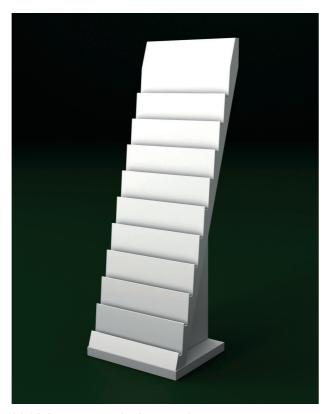

MARBLE | QUARTZ

Bifacial vertical countertop base

Mini countertop totem

Inclined countertop base for different thicknesses

Multi-format totem for different thicknesses made in one piece without assembly

20 21