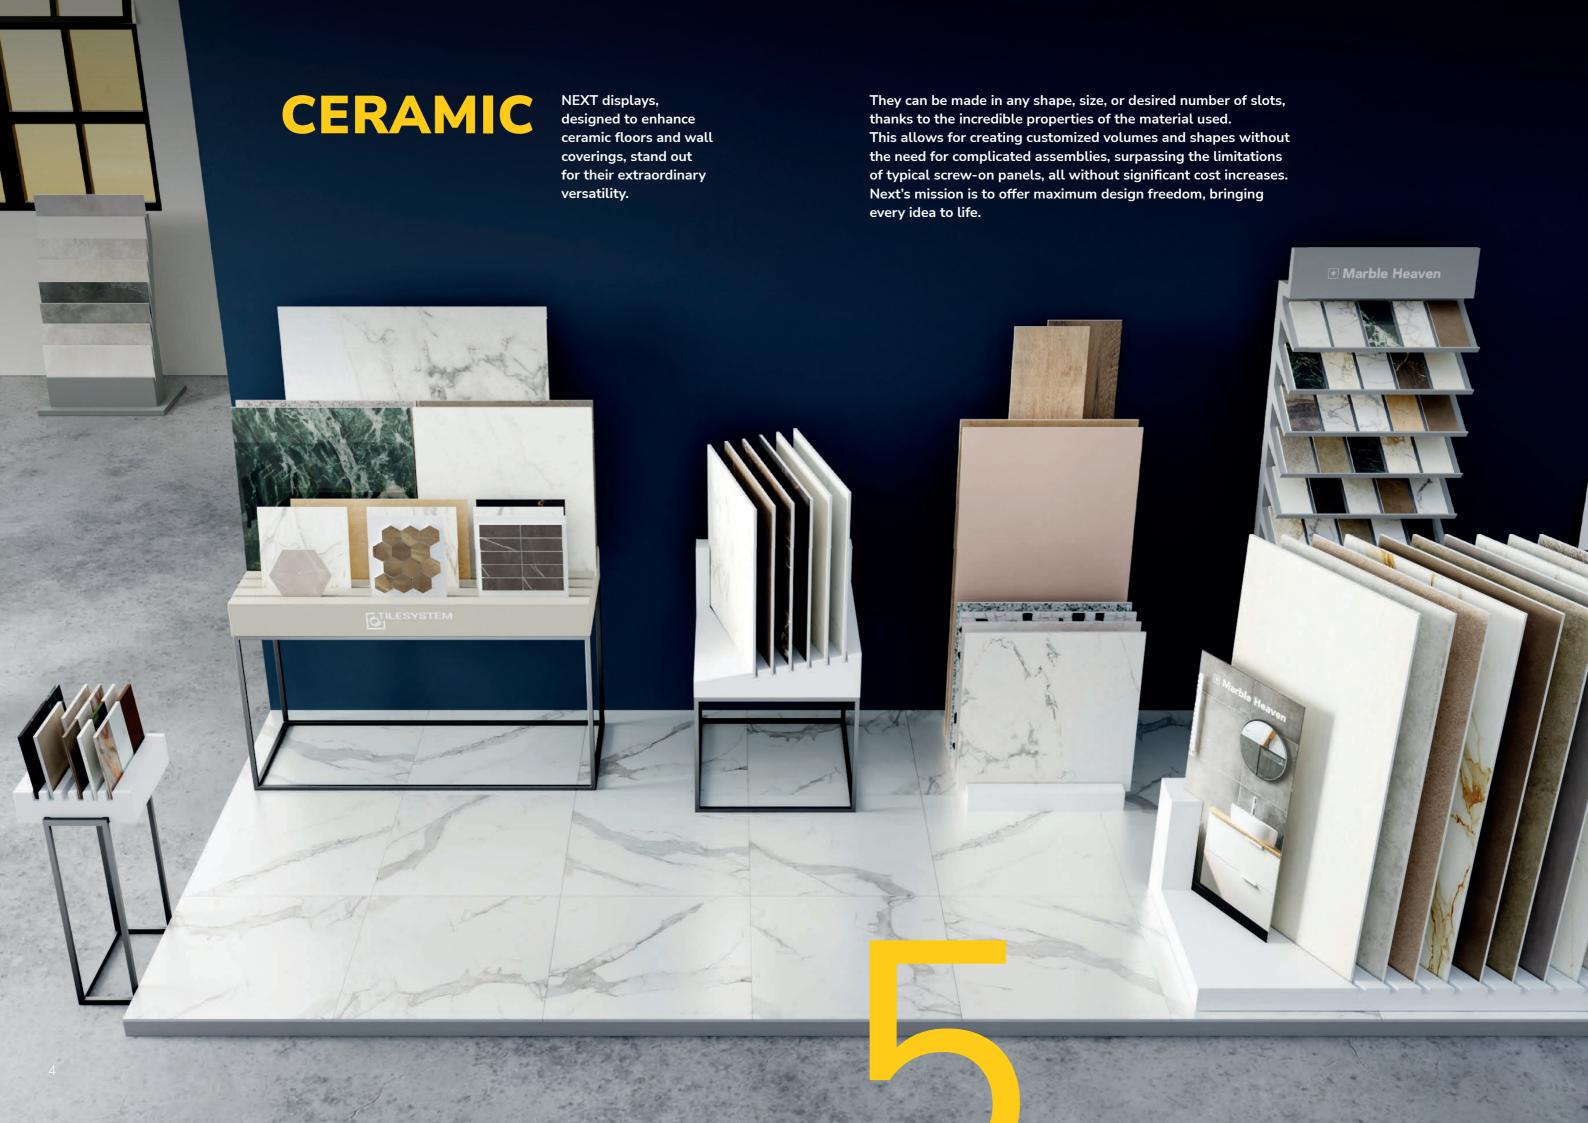

## The secret qualities of the materials.

NEXT is the innovative material that focuses on the real protagonist of the exhbition project: the product.

No limits of geometry and dimension: thanks to the full or empty volumes and soft or squared shapes, NEXT represents the perfect design for all brands.

VEP 87 made the continuos innovation and research its own distinguishing feature and, like an alchemyst, it understood the best qualities of the materials, ridding them of weak points.

Sometimes the very precious characteristics of a material risk to remain unexpressed potentialities. This does not happen if the company has the research skills in its own DNA. VEP 87 created the perfect material to enhance all flooring products, in all situations giving the possibility to customize it connecting the best qualities of the polistyrene (workability, lightness, manegeability) and the strenght and resistance of a special patented coating layer. The NEXT ideal balance is the result of almost 2 years in R&D and over 550 painting and material tests.