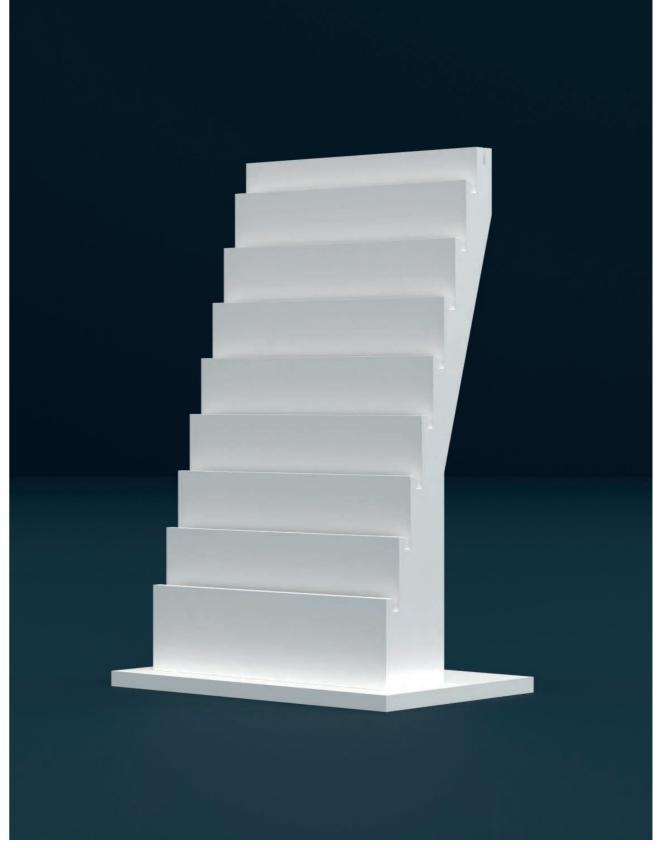

Herringbone base

Herringbone base with vertical inclination

Vertical totem

8 9

Vertical display for vinyl floors without installation

SPC | LVT | PARQUET SPC | LVT | PARQUET

Display for wood-effect floors for center aisles