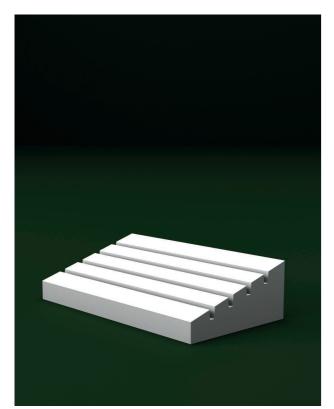

### 100% recycled

It is possible to create displays entirely made from 100% recycled materials.

10-slot inclined base

Raised flat base

CERAMIC

Base with detachable and reassemblable aluminum support at the destination