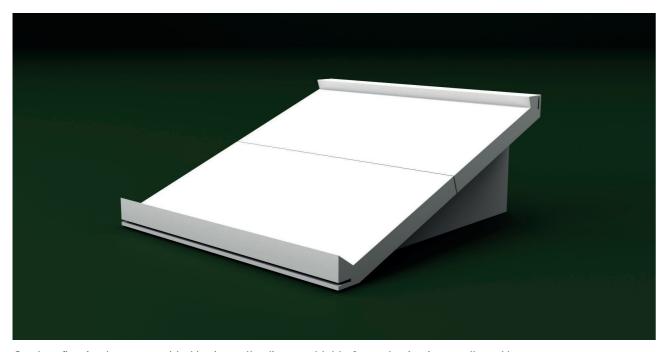

### 100% recycled

It is possible to create displays entirely made from 100% recycled materials.

10-slot inclined base

Raised flat base

CERAMIC

Base with detachable and reassemblable aluminum support at the destination