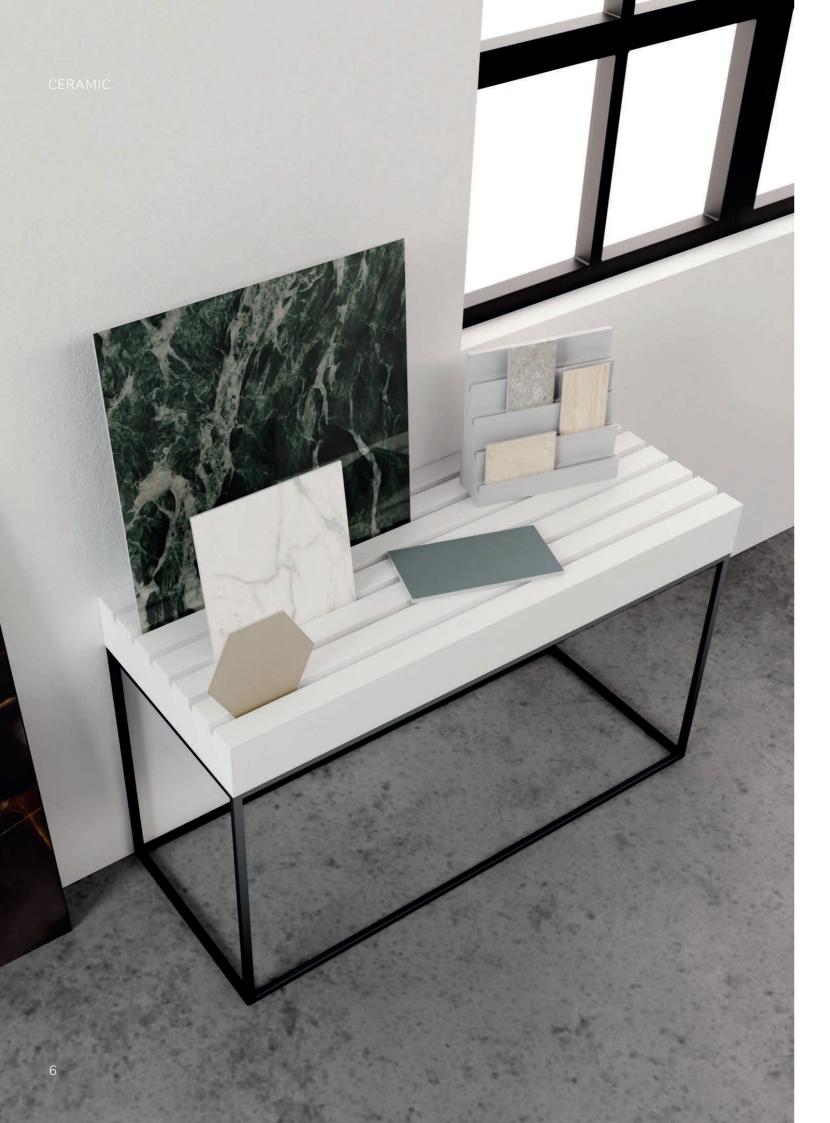

## The secret qualities of the materials.

NEXT is the innovative material that focuses on the real protagonist of the exhbition project: the product.

No limits of geometry and dimension: thanks to the full or empty volumes and soft or squared shapes, NEXT represents the perfect design for all brands.

VEP 87 made the continuos innovation and research its own distinguishing feature and, like an alchemyst, it understood the best qualities of the materials, ridding them of weak points.

Sometimes the very precious characteristics of a material risk to remain unexpressed potentialities. This does not happen if the company has the research skills in its own DNA. VEP 87 created the perfect material to enhance all flooring products, in all situations giving the possibility to customize it connecting the best qualities of the polistyrene (workability, lightness, manegeability) and the strenght and resistance of a special patented coating layer. The NEXT ideal balance is the result of almost 2 years in R&D and over 550 painting and material tests.