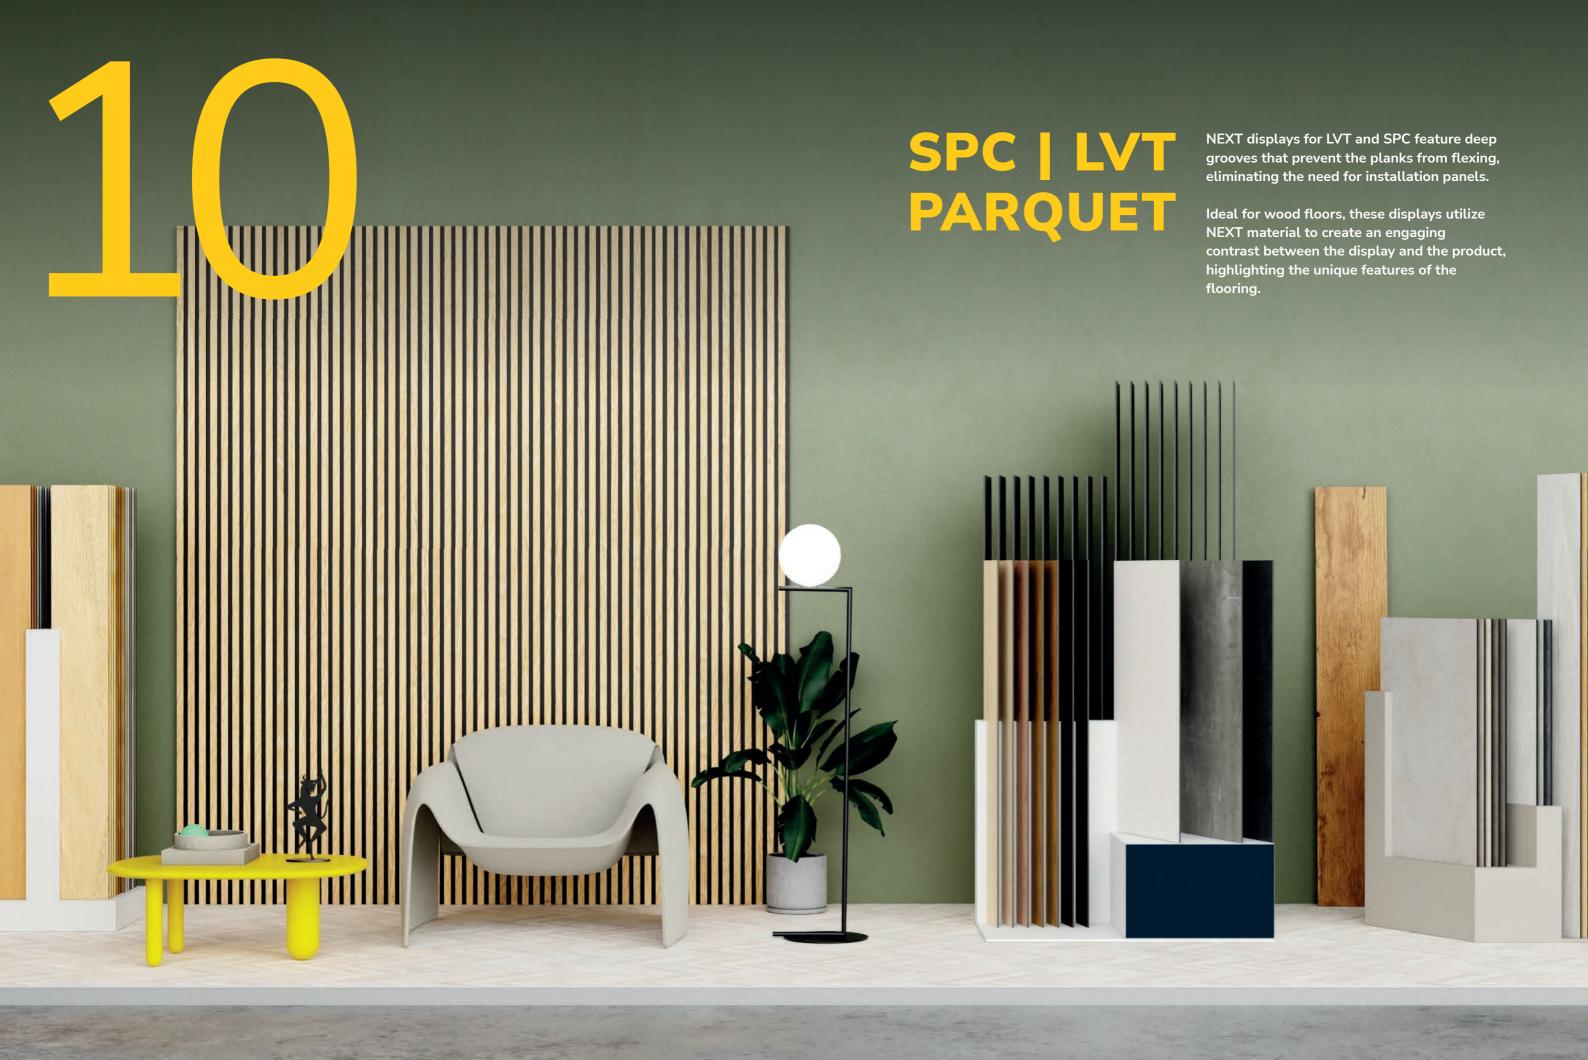

Herringbone base

Herringbone base with vertical inclination

Vertical totem

8 9

Vertical display for vinyl floors without installation

SPC | LVT | PARQUET SPC | LVT | PARQUET

Display for wood-effect floors for center aisles

Display for wood-effect floors without installation for any thickness and format

MARBLE | QUARTZ

Multi-format totem for the display of pieces with different thicknesses, disassemblable for cardboard box transportation