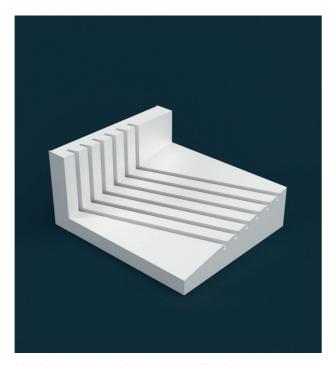

Herringbone base

Herringbone base with vertical inclination

Vertical totem

8 9

Vertical display for vinyl floors without installation

SPC | LVT | PARQUET SPC | LVT | PARQUET

Display for wood-effect floors for center aisles