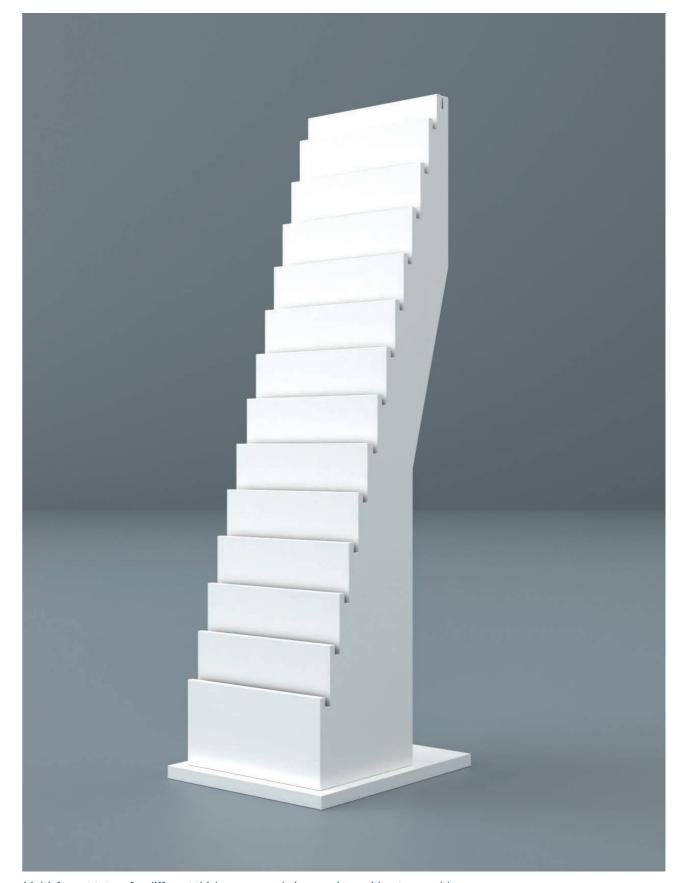

Herringbone base

Herringbone base with vertical inclination

Vertical totem

8 9

Vertical display for vinyl floors without installation

SPC | LVT | PARQUET SPC | LVT | PARQUET

Display for wood-effect floors for center aisles