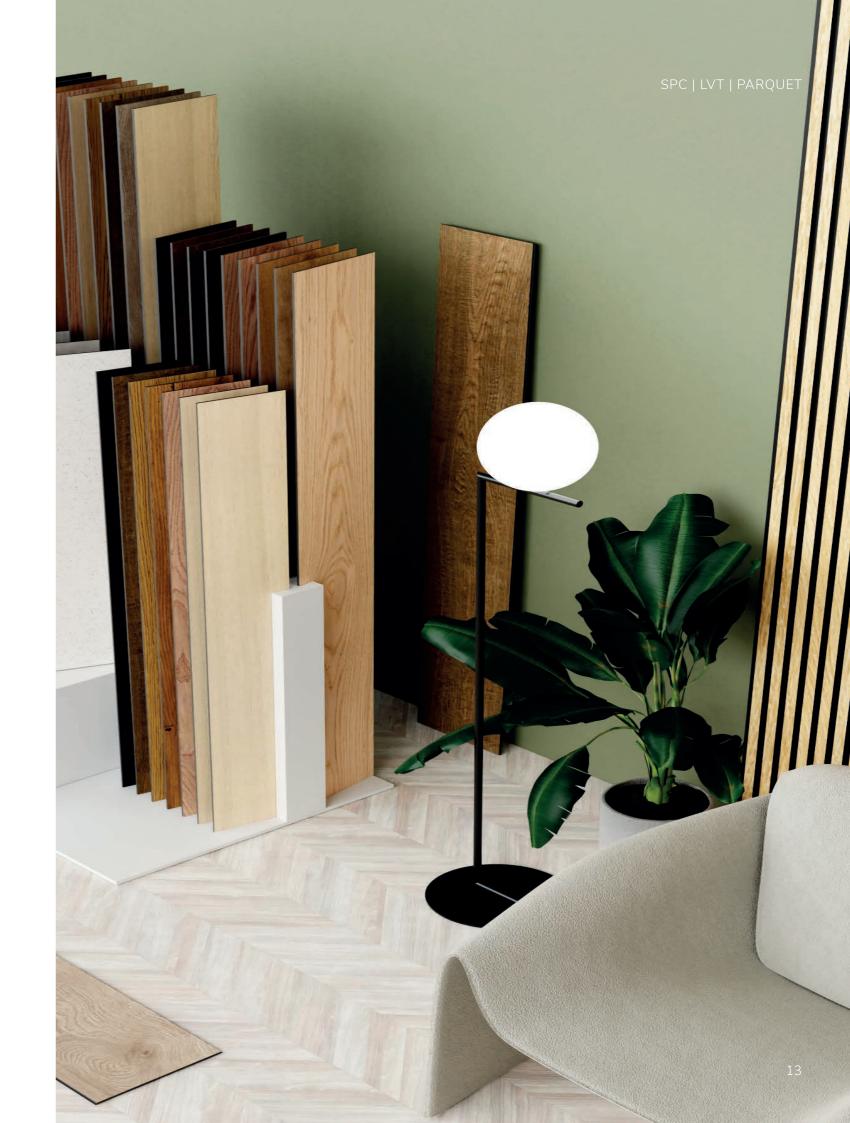

Herringbone base

Herringbone base with vertical inclination

Vertical totem

8 9

Vertical display for vinyl floors without installation

SPC | LVT | PARQUET SPC | LVT | PARQUET

Display for wood-effect floors for center aisles

Display for wood-effect floors without installation for any thickness and format

MARBLE | QUARTZ

Multi-format totem for the display of pieces with different thicknesses, disassemblable for cardboard box transportation