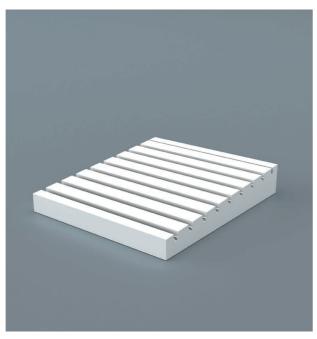

### 100% recycled

It is possible to create displays entirely made from 100% recycled materials.

10-slot inclined base

Raised flat base

CERAMIC

Base with detachable and reassemblable aluminum support at the destination