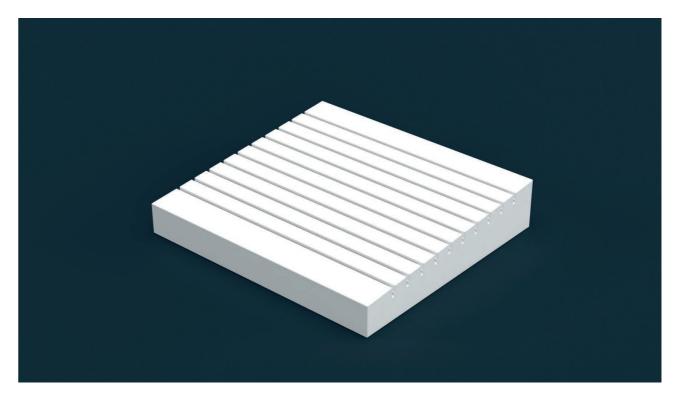

### 100% recycled

It is possible to create displays entirely made from 100% recycled materials.

10-slot inclined base

Raised flat base

CERAMIC

Base with detachable and reassemblable aluminum support at the destination