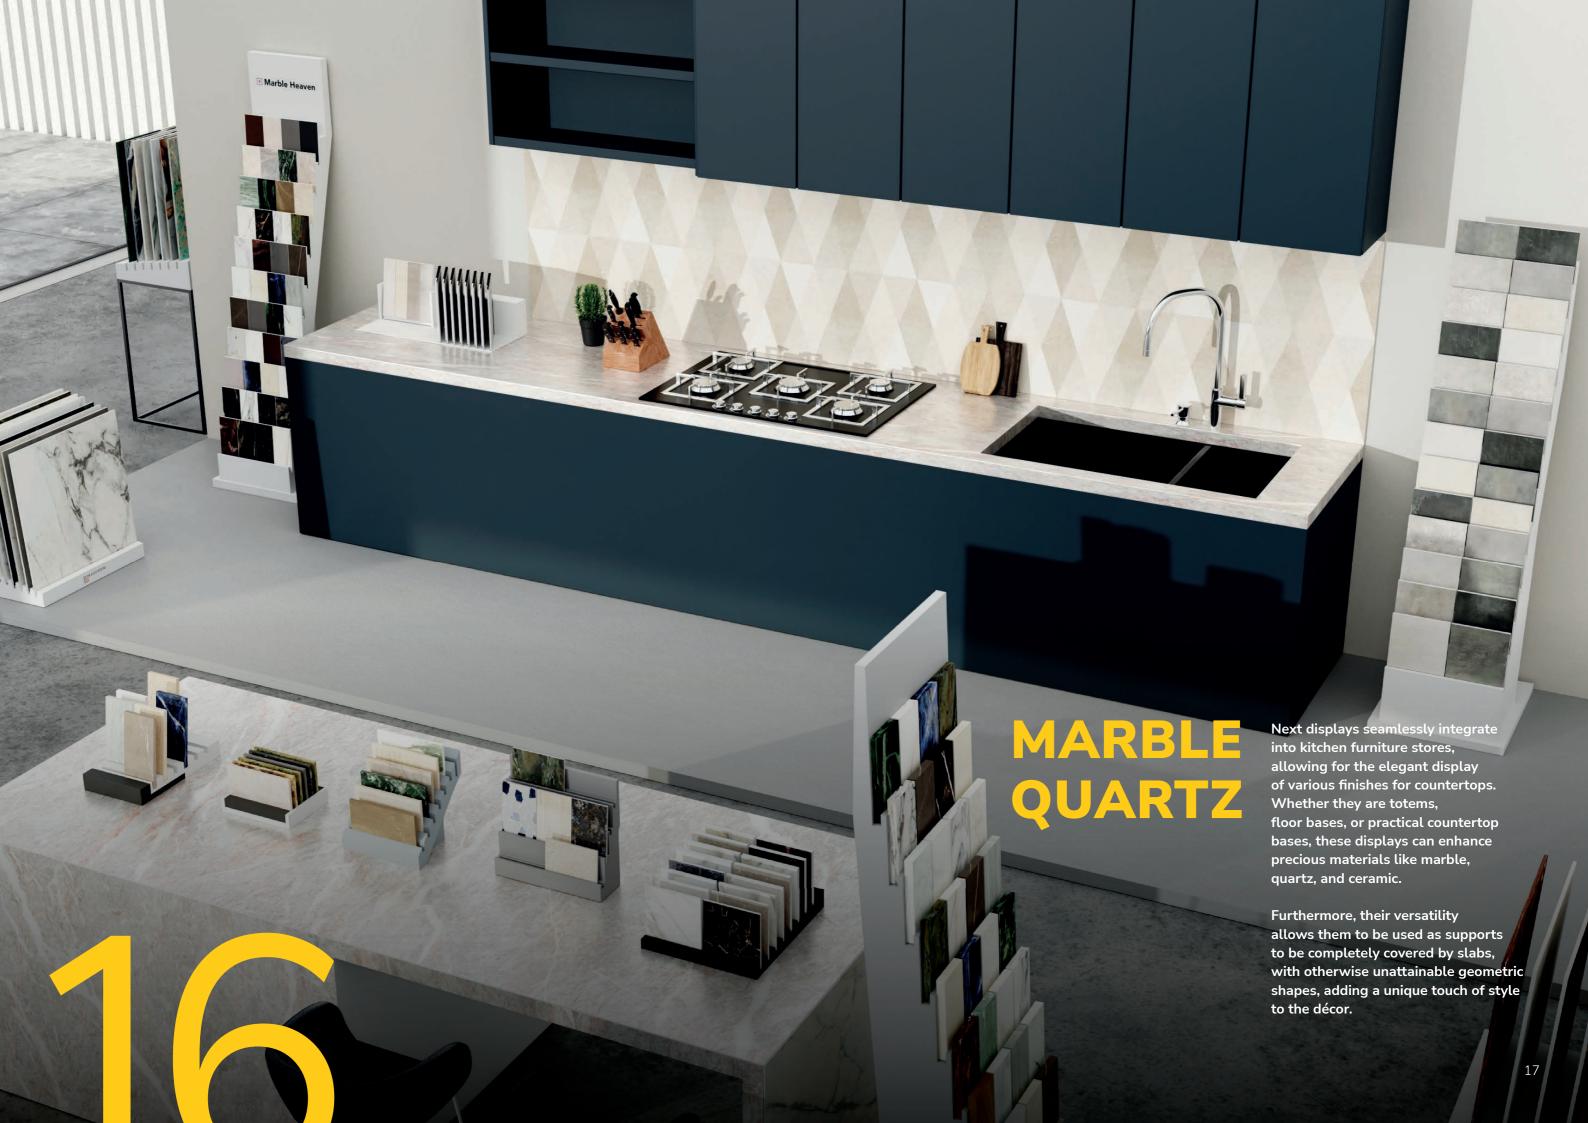

MARBLE | QUARTZ

Bifacial vertical countertop base

Mini countertop totem

Inclined countertop base for different thicknesses

Multi-format totem for different thicknesses made in one piece without assembly

20 21