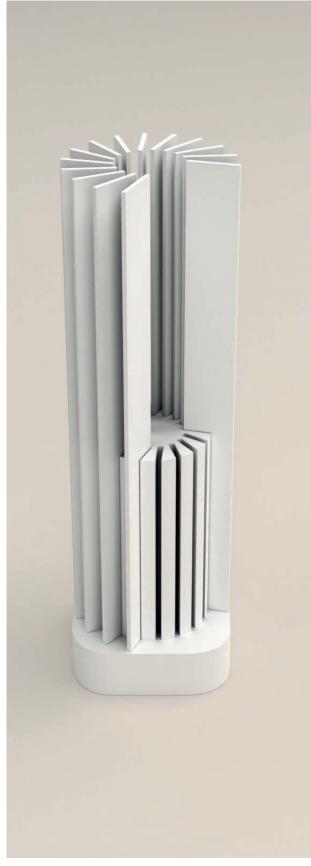

Herringbone base

Herringbone base with vertical inclination

Vertical totem

8 9

Vertical display for vinyl floors without installation

SPC | LVT | PARQUET SPC | LVT | PARQUET

Display for wood-effect floors for center aisles