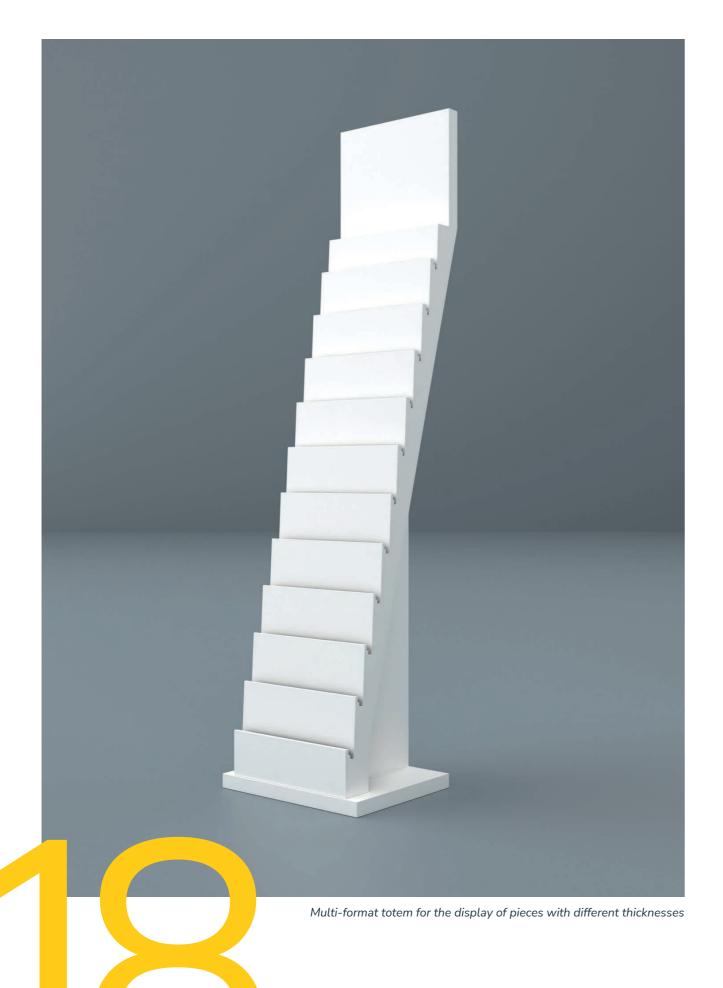

Display for wood-effect floors without installation for any thickness and format

MARBLE | QUARTZ

Multi-format totem for the display of pieces with different thicknesses, disassemblable for cardboard box transportation