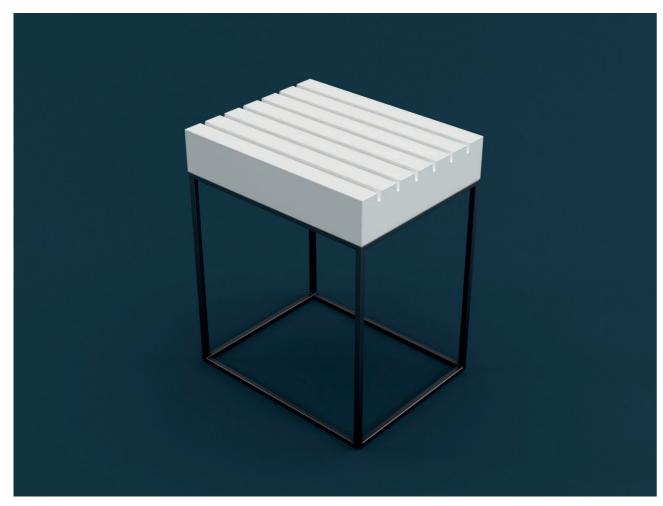

### 100% recycled

It is possible to create displays entirely made from 100% recycled materials.

10-slot inclined base

Raised flat base

CERAMIC

Base with detachable and reassemblable aluminum support at the destination