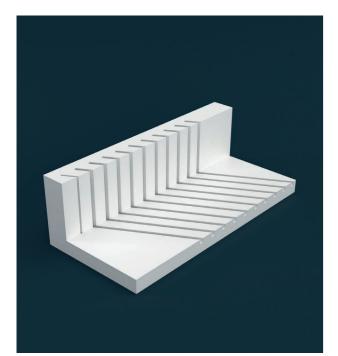

Herringbone base

Herringbone base with vertical inclination

Vertical totem

8 9

Vertical display for vinyl floors without installation

SPC | LVT | PARQUET SPC | LVT | PARQUET

Display for wood-effect floors for center aisles