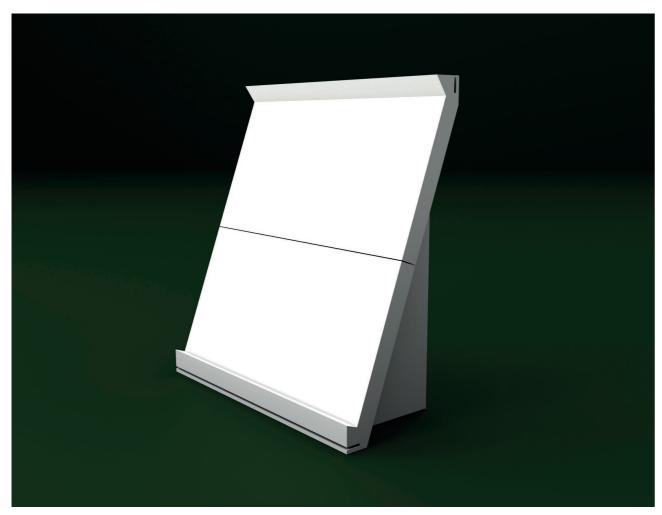

### 100% recycled

It is possible to create displays entirely made from 100% recycled materials.

10-slot inclined base

Raised flat base

CERAMIC

Base with detachable and reassemblable aluminum support at the destination