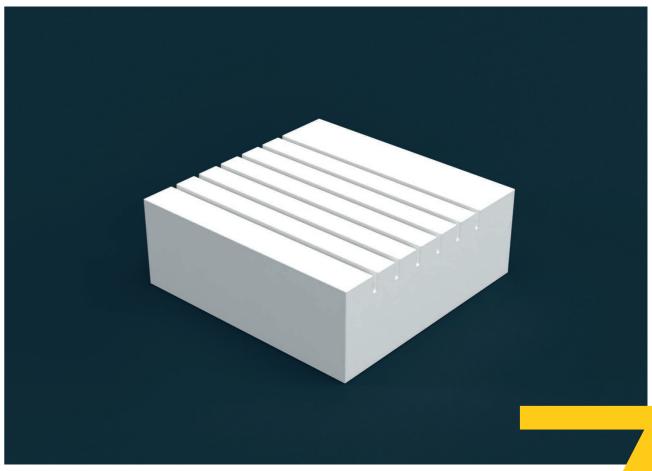

### 100% recycled

It is possible to create displays entirely made from 100% recycled materials.

10-slot inclined base

Raised flat base

CERAMIC

Base with detachable and reassemblable aluminum support at the destination