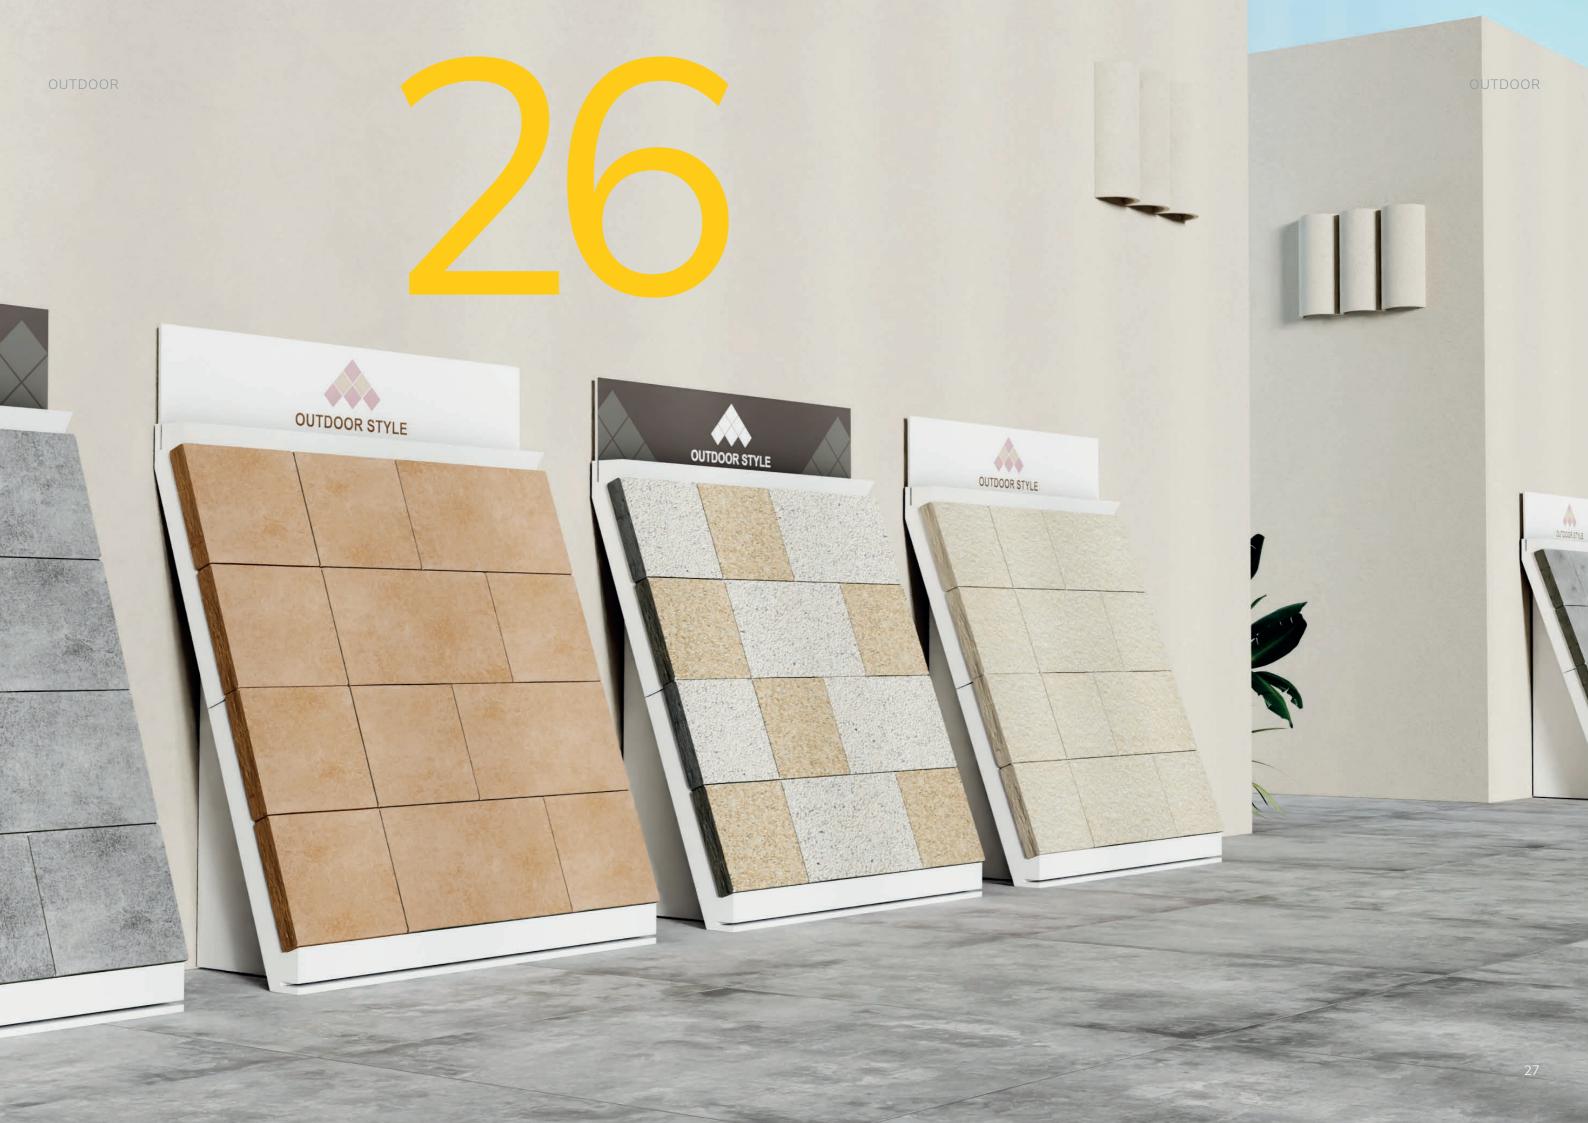

## OUTDOOR

Herringbone base for 2 cm outdoors

Inclined outdoor base for 2 cm

Multi-format totem for 2 cm outdoors made in one piece without assembly

### OUTDOOR

Outdoor flooring base assembled horizontally, disassemblable for packaging in a cardboard box

Outdoor flooring base assembled vertically, disassemblable for packaging in a cardboard box

NEXT means "over", "ahead", "beyond".