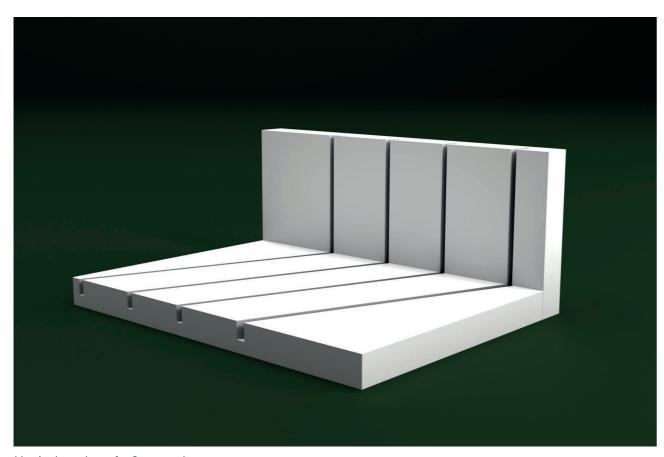

### 100% recycled

It is possible to create displays entirely made from 100% recycled materials.

10-slot inclined base

Raised flat base

CERAMIC

Base with detachable and reassemblable aluminum support at the destination