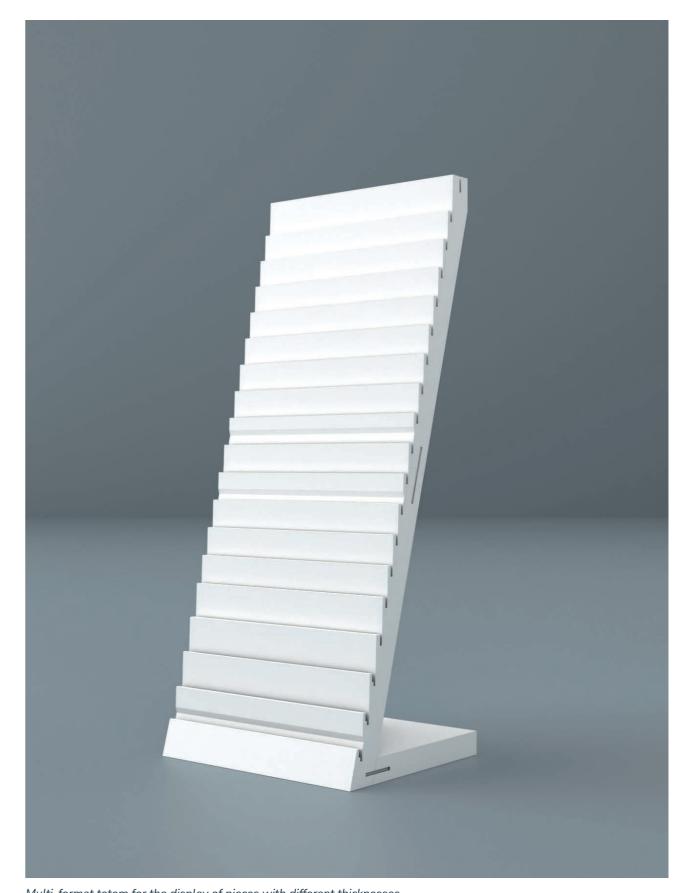

Display for wood-effect floors without installation for any thickness and format

MARBLE | QUARTZ

Multi-format totem for the display of pieces with different thicknesses, disassemblable for cardboard box transportation